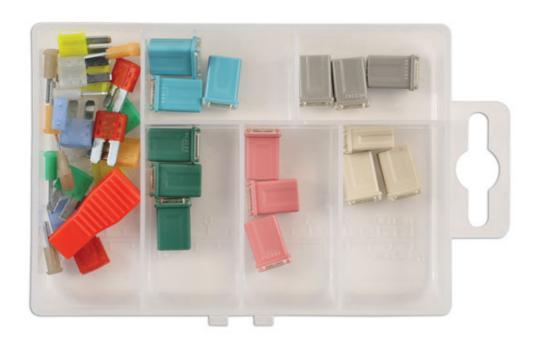

## Assortiment de fusibles Type M & fusibles Micro 2 - 37

A set of 2 types of fuses - M-case (also known as micro J-type) and micro 2 blade. Both types of fuse have been designed for the latest vehicles to not only save space and weight, but also provide increased protection of cables and devices (micro 2 blade fuses) and designed to protect high current circuits by handling inrush currents (M-case). Supplied in a small box, ideal to store in the glove box or tool box for quick and easy access.

## **Additional Information**

- Assortiment populaire de fusibles Type M & fusibles Micro 2
- Le kit contient les fusibles en case Type M : 15amp, 20amp, 25amp, 30amp, 40amp .
- Le kit contient Fusible Micro 2 5amp, 7.5amp, 10amp, 15amp, 20amp, 25amp, 30amp & l'outil d'extraction des fusibles
- · Voltage maximum 32 VDC, conforme au Standard ISO 8820-4, RoHS
- 37 pcs